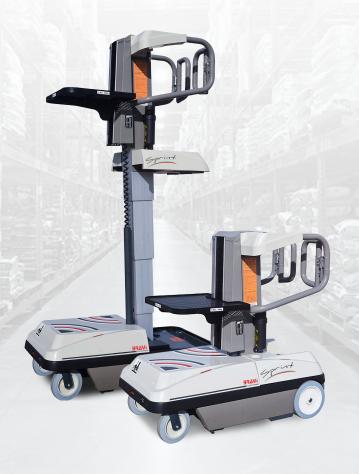

## BRAVI – AERIAL WORK PLATFORMS

BRAVI's line of products are the solution for virtually any work you need to perform at heights, be it:

- Stocking shelves
- Picking orders
- Facilities maintenance.

These innovative products allow the operator to move efficiently between locations and safely perform elevated tasks.