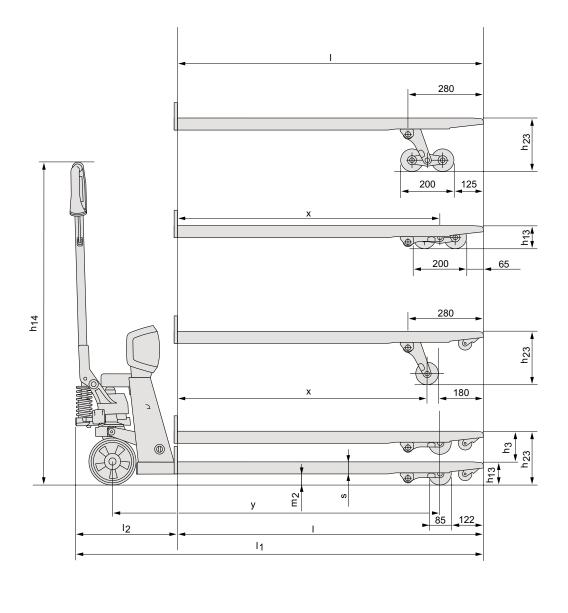

## Hand pallet truck

| Truck specifications |      |                                                                                                                   |                                |    | LHM200SC                      |
|----------------------|------|-------------------------------------------------------------------------------------------------------------------|--------------------------------|----|-------------------------------|
| Identification       | 1.1  | Manufacturer                                                                                                      |                                |    | BT                            |
|                      | 1.2  | Manufacturer's type designation                                                                                   |                                |    | LHM200SC                      |
|                      | 1.4  | Operator type                                                                                                     |                                |    | Hand                          |
|                      | 1.5  | Load capacity/rated load                                                                                          | Q(t)                           | kg | 2000                          |
|                      | 1.6  | Load centre distance                                                                                              | с                              | mm | 600                           |
|                      | 1.8  | Load distance, centre of drive axle to fork                                                                       | x                              | mm | 945 <sup>1)</sup>             |
|                      | 1.9  | Wheelbase                                                                                                         | у                              | mm | 1170 <sup>1)</sup>            |
| Weight               | 2.1  | Service weight                                                                                                    |                                | kg | 103                           |
|                      | 2.2  | Axle load, with load, drive/castor/fork wheel                                                                     |                                | kg | 375/805                       |
|                      | 2.3  | Axle load, without load, drive/castor/fork wheel                                                                  |                                | kg | 20/10                         |
| Wheels               | 3.1  | Steer/fork wheels: Powerthane (Po), Steel (S), Nylon (N),<br>Polyurethane (P), Rubber (R), Rubber antistatic (Ra) |                                |    | N, P, S, Po, R, Ra / N, P, Po |
|                      | 3.2  | Wheel size, front                                                                                                 |                                |    | 175x60                        |
|                      | 3.3  | Wheel size, rear                                                                                                  |                                |    | 85x100 / 85x75 <sup>2)</sup>  |
| 2                    | 3.5  | Wheels, number front/rear (x=driven wheels)                                                                       |                                |    | 2/2 or 2/4 <sup>2)</sup>      |
|                      | 3.6  | Track width, front                                                                                                | b <sub>10</sub>                | mm | 132                           |
|                      | 3.7  | Track width, rear                                                                                                 | b <sub>11</sub>                | mm | 370/530                       |
|                      | 4.4  | Lift                                                                                                              | h <sub>3</sub>                 | mm | 115                           |
| Dimensions           |      | Lift height                                                                                                       | h <sub>23</sub>                | mm | 205                           |
|                      | 4.9  | Height of tiller in drive position, min./max.                                                                     | h <sub>14</sub>                | mm | 1220                          |
|                      | 4.15 | Height, lowered                                                                                                   | h <sub>13</sub>                | mm | 90                            |
|                      | 4.19 | Overall length                                                                                                    | I,                             | mm | 1520                          |
|                      | 4.20 | Length to face of forks                                                                                           | I <sub>2</sub>                 | mm | 370                           |
|                      | 4.21 | Overall width                                                                                                     | b <sub>1</sub> /b <sub>2</sub> | mm | 540/700 <sup>3)</sup>         |
|                      | 4.22 | Fork dimensions                                                                                                   | s/e/l                          | mm | 65/170/1150 <sup>4)</sup>     |
|                      | 4.25 | Width over forks                                                                                                  | b <sub>5</sub>                 | mm | 540/700 <sup>3)</sup>         |
|                      | 4.32 | Ground clearance, centre of wheelbase                                                                             | m <sub>2</sub>                 | mm | 25                            |
|                      | 4.33 | Aisle width for pallets 1000 x 1200 crossways                                                                     | A <sub>st</sub>                | mm | 1525 <sup>1)</sup>            |
|                      | 4.34 | Aisle width for pallets 800 x 1200 lengthways                                                                     | A <sub>st</sub>                | mm | 1725 <sup>1)</sup>            |
|                      | 4.35 | Turning radius                                                                                                    | Wa                             | mm | 1370 <sup>1)</sup>            |

## **Dimensional drawings**