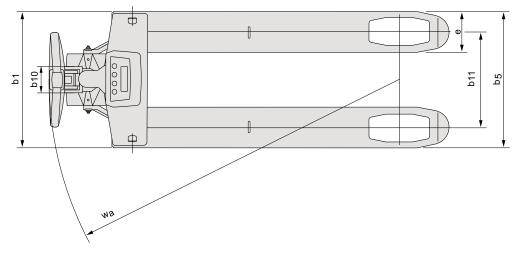

## Hand pallet truck

| Truck specifications |      |                                                                                                                   |                                |    | LHM200SC                      |
|----------------------|------|-------------------------------------------------------------------------------------------------------------------|--------------------------------|----|-------------------------------|
| Identification       | 1.1  | Manufacturer                                                                                                      |                                |    | BT                            |
|                      | 1.2  | Manufacturer's type designation                                                                                   |                                |    | LHM200SC                      |
|                      | 1.4  | Operator type                                                                                                     |                                |    | Hand                          |
|                      | 1.5  | Load capacity/rated load                                                                                          | Q(t)                           | kg | 2000                          |
|                      | 1.6  | Load centre distance                                                                                              | с                              | mm | 600                           |
|                      | 1.8  | Load distance, centre of drive axle to fork                                                                       | x                              | mm | 945 <sup>1)</sup>             |
|                      | 1.9  | Wheelbase                                                                                                         | у                              | mm | 1170 <sup>1)</sup>            |
| Weight               | 2.1  | Service weight                                                                                                    |                                | kg | 103                           |
|                      | 2.2  | Axle load, with load, drive/castor/fork wheel                                                                     |                                | kg | 375/805                       |
|                      | 2.3  | Axle load, without load, drive/castor/fork wheel                                                                  |                                | kg | 20/10                         |
| Wheels               | 3.1  | Steer/fork wheels: Powerthane (Po), Steel (S), Nylon (N),<br>Polyurethane (P), Rubber (R), Rubber antistatic (Ra) |                                |    | N, P, S, Po, R, Ra / N, P, Po |
|                      | 3.2  | Wheel size, front                                                                                                 |                                |    | 175x60                        |
|                      | 3.3  | Wheel size, rear                                                                                                  |                                |    | 85x100 / 85x75 <sup>2)</sup>  |
| 2                    | 3.5  | Wheels, number front/rear (x=driven wheels)                                                                       |                                |    | 2/2 or 2/4 <sup>2)</sup>      |
|                      | 3.6  | Track width, front                                                                                                | b <sub>10</sub>                | mm | 132                           |
|                      | 3.7  | Track width, rear                                                                                                 | b <sub>11</sub>                | mm | 370/530                       |
|                      | 4.4  | Lift                                                                                                              | h <sub>3</sub>                 | mm | 115                           |
| Dimensions           |      | Lift height                                                                                                       | h <sub>23</sub>                | mm | 205                           |
|                      | 4.9  | Height of tiller in drive position, min./max.                                                                     | h <sub>14</sub>                | mm | 1220                          |
|                      | 4.15 | Height, lowered                                                                                                   | h <sub>13</sub>                | mm | 90                            |
|                      | 4.19 | Overall length                                                                                                    | I,                             | mm | 1520                          |
|                      | 4.20 | Length to face of forks                                                                                           | I <sub>2</sub>                 | mm | 370                           |
|                      | 4.21 | Overall width                                                                                                     | b <sub>1</sub> /b <sub>2</sub> | mm | 540/700 <sup>3)</sup>         |
|                      | 4.22 | Fork dimensions                                                                                                   | s/e/l                          | mm | 65/170/1150 <sup>4)</sup>     |
|                      | 4.25 | Width over forks                                                                                                  | b <sub>5</sub>                 | mm | 540/700 <sup>3)</sup>         |
|                      | 4.32 | Ground clearance, centre of wheelbase                                                                             | m <sub>2</sub>                 | mm | 25                            |
|                      | 4.33 | Aisle width for pallets 1000 x 1200 crossways                                                                     | A <sub>st</sub>                | mm | 1525 <sup>1)</sup>            |
|                      | 4.34 | Aisle width for pallets 800 x 1200 lengthways                                                                     | A <sub>st</sub>                | mm | 1725 <sup>1)</sup>            |
|                      | 4.35 | Turning radius                                                                                                    | Wa                             | mm | 1370 <sup>1)</sup>            |

## **Dimensional drawings**