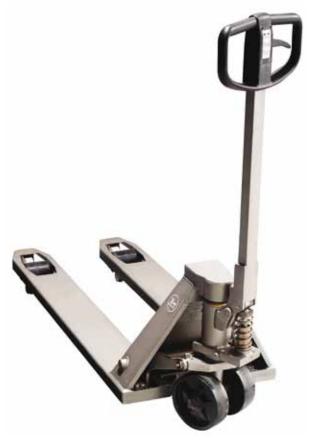

# Hand pallet truck 2.0 ton

## вт lifter

*L-series* LHM200ST

#### Hand pallet truck

| Truck specifications |      |                                                             |                                |    | LHM200ST                     |
|----------------------|------|-------------------------------------------------------------|--------------------------------|----|------------------------------|
| Identification       | 1.1  | Manufacturer                                                |                                |    | BT                           |
|                      | 1.2  | Manufacturer's type designation                             |                                |    | LHM200ST                     |
|                      | 1.4  | Operator type                                               |                                |    | Hand                         |
|                      | 1.5  | Load capacity/rated load                                    | Q(t)                           | kg | 2000                         |
|                      | 1.6  | Load centre distance                                        | С                              | mm | 600                          |
|                      | 1.8  | Load distance, centre of drive axle to fork                 | х                              | mm | 940 1)                       |
|                      | 1.9  | Wheelbase                                                   | у                              | mm | 1170 1)                      |
| Weight               | 2.1  | Service weight                                              |                                | kg | 70                           |
|                      | 2.2  | Axle load, with load, drive/castor/fork wheel               |                                | kg | 375/805                      |
|                      | 2.3  | Axle load, without load, drive/castor/fork wheel            |                                | kg | 20/10                        |
| Wheels               | 3.1  | Steer/fork wheels: Nylon (N), Polyurethane (P), Rubber (R), |                                |    | N, P, R/N, P                 |
|                      | 3.2  | Wheel size, front                                           |                                |    | 175x60                       |
|                      | 3.3  | Wheel size, rear                                            |                                |    | 85x100 / 85x75 <sup>2)</sup> |
|                      | 3.5  | Wheels, number front/rear (x=driven wheels)                 |                                |    | 2/2 or 2/4 <sup>2)</sup>     |
|                      | 3.6  | Track width, front                                          | b <sub>10</sub>                | mm | 132                          |
|                      | 3.7  | Track width, rear                                           | b <sub>11</sub>                | mm | 364                          |
| Dimensions           | 4.4  | Lift                                                        | h <sub>3</sub>                 | mm | 115                          |
|                      |      | Lift height                                                 | h <sub>23</sub>                | mm | 200                          |
|                      | 4.9  | Height of tiller in drive position, min./max.               | h <sub>14</sub>                | mm | 1220                         |
|                      | 4.15 | Height, lowered                                             | h <sub>13</sub>                | mm | 85                           |
|                      | 4.19 | Overall length                                              | I <sub>1</sub>                 | mm | 1520                         |
|                      | 4.20 | Length to face of forks                                     |                                | mm | 370                          |
|                      | 4.21 | Overall width                                               | b <sub>1</sub> /b <sub>2</sub> | mm | 520/695 <sup>3)</sup>        |
|                      | 4.22 | Fork dimensions                                             | s/e/l                          | mm | 45/156/1150 <sup>4)</sup>    |
|                      | 4.25 | Width over forks                                            | $b_5$                          | mm | 520/685 <sup>3)</sup>        |
|                      | 4.32 | Ground clearance, centre of wheelbase                       | m <sub>2</sub>                 | mm | 40                           |
|                      | 4.33 | Aisle width for pallets 1000 x 1200 crossways               | A <sub>st</sub>                | mm | 1525 <sup>1)</sup>           |
|                      | 4.34 | Aisle width for pallets 800 x 1200 lengthways               | A <sub>st</sub>                | mm | 1725 <sup>1)</sup>           |
|                      | 4.35 | Turning radius                                              | Wa                             | mm | 1370 <sup>1)</sup>           |

#### Truck features:

- All components in stainless steel or other non-corroding materials improves reliability and long life.
- All surfaces are glass blasted giving a smooth surface and ensuring easy cleaning.
- Welded tow bar attachement provides high reliability.
- Greasable bushings ensure a long service life.
- Also available in low fork height (U-model) with minimum height 75 mm.
- This product has been environmentally declared.