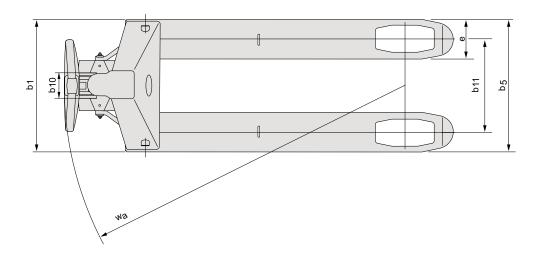

#### Hand pallet truck

| Truck specifications |      |                                                             |                                |    | LHM200ST                     |
|----------------------|------|-------------------------------------------------------------|--------------------------------|----|------------------------------|
| Identification       | 1.1  | Manufacturer                                                |                                |    | BT                           |
|                      | 1.2  | Manufacturer's type designation                             |                                |    | LHM200ST                     |
|                      | 1.4  | Operator type                                               |                                |    | Hand                         |
|                      | 1.5  | Load capacity/rated load                                    | Q(t)                           | kg | 2000                         |
|                      | 1.6  | Load centre distance                                        | С                              | mm | 600                          |
|                      | 1.8  | Load distance, centre of drive axle to fork                 | х                              | mm | 940 1)                       |
|                      | 1.9  | Wheelbase                                                   | у                              | mm | 1170 1)                      |
| Weight               | 2.1  | Service weight                                              |                                | kg | 70                           |
|                      | 2.2  | Axle load, with load, drive/castor/fork wheel               |                                | kg | 375/805                      |
|                      | 2.3  | Axle load, without load, drive/castor/fork wheel            |                                | kg | 20/10                        |
| Wheels               | 3.1  | Steer/fork wheels: Nylon (N), Polyurethane (P), Rubber (R), |                                |    | N, P, R/N, P                 |
|                      | 3.2  | Wheel size, front                                           |                                |    | 175x60                       |
|                      | 3.3  | Wheel size, rear                                            |                                |    | 85x100 / 85x75 <sup>2)</sup> |
|                      | 3.5  | Wheels, number front/rear (x=driven wheels)                 |                                |    | 2/2 or 2/4 <sup>2)</sup>     |
|                      | 3.6  | Track width, front                                          | b <sub>10</sub>                | mm | 132                          |
|                      | 3.7  | Track width, rear                                           | b <sub>11</sub>                | mm | 364                          |
| Dimensions           | 4.4  | Lift                                                        | h <sub>3</sub>                 | mm | 115                          |
|                      |      | Lift height                                                 | h <sub>23</sub>                | mm | 200                          |
|                      | 4.9  | Height of tiller in drive position, min./max.               | h <sub>14</sub>                | mm | 1220                         |
|                      | 4.15 | Height, lowered                                             | h <sub>13</sub>                | mm | 85                           |
|                      | 4.19 | Overall length                                              | I <sub>1</sub>                 | mm | 1520                         |
|                      | 4.20 | Length to face of forks                                     |                                | mm | 370                          |
|                      | 4.21 | Overall width                                               | b <sub>1</sub> /b <sub>2</sub> | mm | 520/695 <sup>3)</sup>        |
|                      | 4.22 | Fork dimensions                                             | s/e/l                          | mm | 45/156/1150 <sup>4)</sup>    |
|                      | 4.25 | Width over forks                                            | $b_5$                          | mm | 520/685 <sup>3)</sup>        |
|                      | 4.32 | Ground clearance, centre of wheelbase                       | m <sub>2</sub>                 | mm | 40                           |
|                      | 4.33 | Aisle width for pallets 1000 x 1200 crossways               | A <sub>st</sub>                | mm | 1525 <sup>1)</sup>           |
|                      | 4.34 | Aisle width for pallets 800 x 1200 lengthways               | A <sub>st</sub>                | mm | 1725 <sup>1)</sup>           |
|                      | 4.35 | Turning radius                                              | Wa                             | mm | 1370 <sup>1)</sup>           |

### **Dimensional drawings**