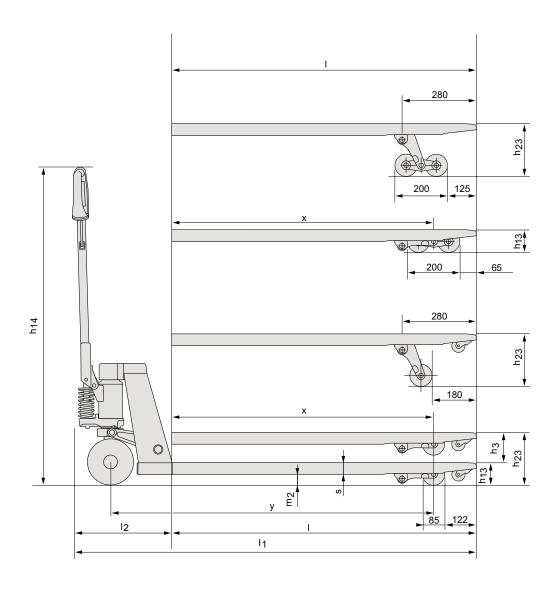

#### Hand pallet truck

| Truck specifications |      |                                                             |                                |    | LHM200ST                     |
|----------------------|------|-------------------------------------------------------------|--------------------------------|----|------------------------------|
| Identification       | 1.1  | Manufacturer                                                |                                |    | BT                           |
|                      | 1.2  | Manufacturer's type designation                             |                                |    | LHM200ST                     |
|                      | 1.4  | Operator type                                               |                                |    | Hand                         |
|                      | 1.5  | Load capacity/rated load                                    | Q(t)                           | kg | 2000                         |
|                      | 1.6  | Load centre distance                                        | С                              | mm | 600                          |
|                      | 1.8  | Load distance, centre of drive axle to fork                 | х                              | mm | 940 1)                       |
|                      | 1.9  | Wheelbase                                                   | у                              | mm | 1170 1)                      |
| Weight               | 2.1  | Service weight                                              |                                | kg | 70                           |
|                      | 2.2  | Axle load, with load, drive/castor/fork wheel               |                                | kg | 375/805                      |
|                      | 2.3  | Axle load, without load, drive/castor/fork wheel            |                                | kg | 20/10                        |
| Wheels               | 3.1  | Steer/fork wheels: Nylon (N), Polyurethane (P), Rubber (R), |                                |    | N, P, R/N, P                 |
|                      | 3.2  | Wheel size, front                                           |                                |    | 175x60                       |
|                      | 3.3  | Wheel size, rear                                            |                                |    | 85x100 / 85x75 <sup>2)</sup> |
|                      | 3.5  | Wheels, number front/rear (x=driven wheels)                 |                                |    | 2/2 or 2/4 <sup>2)</sup>     |
|                      | 3.6  | Track width, front                                          | b <sub>10</sub>                | mm | 132                          |
|                      | 3.7  | Track width, rear                                           | b <sub>11</sub>                | mm | 364                          |
| Dimensions           | 4.4  | Lift                                                        | h <sub>3</sub>                 | mm | 115                          |
|                      |      | Lift height                                                 | h <sub>23</sub>                | mm | 200                          |
|                      | 4.9  | Height of tiller in drive position, min./max.               | h <sub>14</sub>                | mm | 1220                         |
|                      | 4.15 | Height, lowered                                             | h <sub>13</sub>                | mm | 85                           |
|                      | 4.19 | Overall length                                              | I <sub>1</sub>                 | mm | 1520                         |
|                      | 4.20 | Length to face of forks                                     |                                | mm | 370                          |
|                      | 4.21 | Overall width                                               | b <sub>1</sub> /b <sub>2</sub> | mm | 520/695 <sup>3)</sup>        |
|                      | 4.22 | Fork dimensions                                             | s/e/l                          | mm | 45/156/1150 <sup>4)</sup>    |
|                      | 4.25 | Width over forks                                            | $b_5$                          | mm | 520/685 <sup>3)</sup>        |
|                      | 4.32 | Ground clearance, centre of wheelbase                       | m <sub>2</sub>                 | mm | 40                           |
|                      | 4.33 | Aisle width for pallets 1000 x 1200 crossways               | A <sub>st</sub>                | mm | 1525 <sup>1)</sup>           |
|                      | 4.34 | Aisle width for pallets 800 x 1200 lengthways               | A <sub>st</sub>                | mm | 1725 <sup>1)</sup>           |
|                      | 4.35 | Turning radius                                              | Wa                             | mm | 1370 <sup>1)</sup>           |

### **Dimensional drawings**