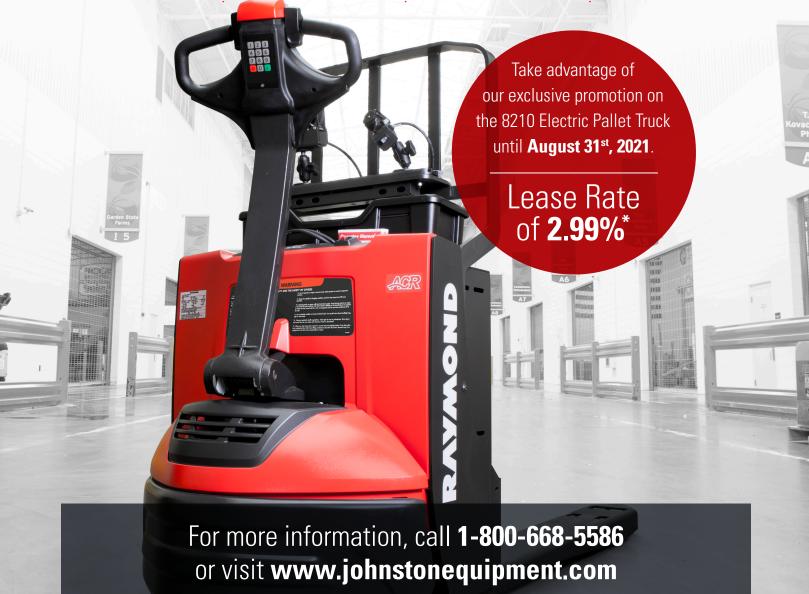

## THE **8210 WILL MOVE YOUR GOODS FASTER, SAFER, AND MORE EFFICIENTLY** BY:

Offering ease of operation and working effortlessly in confined spaces

Increasing productivity and reducing associate fatigue

Leveraging features such as an operator pin pad to prevent unauthorized usage

Customizing performance to fit your unique work environment

\* Based on a maximum 36 month lease term, and subject to a \$125 administration fee and credit approval. Offer available at participating Sales & Service Center only, while supplies last. Taxes and freight not included. Truck options in photo are not exactly as shown.