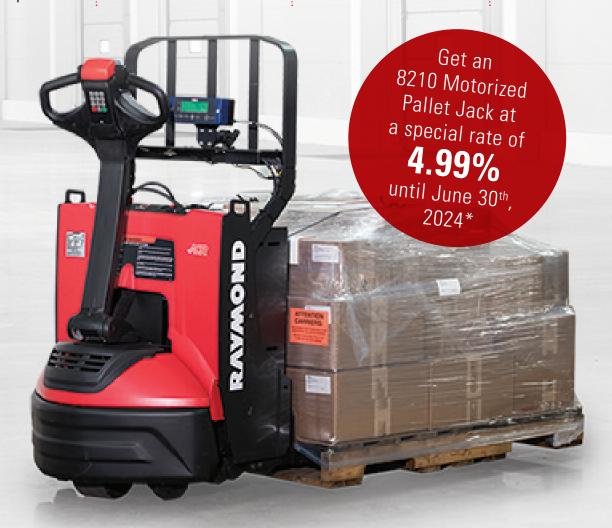

## THE **8210 WILL MOVE YOUR GOODS FASTER, SAFER,** AND **MORE EFFICIENTLY** BY:

Offering ease of operation and working effortlessly in confined spaces Increasing productivity and reducing associate fatigue

Leveraging features such as an operator pin pad to prevent unauthorized usage Customizing performance to fit your unique work environment

For more information, call 1-800-668-5586 or visit www.johnstonequipment.com

\* Rate of 4.99% is based on 36 month leasing term and subject to a \$150 administration fee and credit approval. Lease payments will be collected monthly with the monthly lease payment being calculated at the time of order. Pricing is based on the first and last lease payments being paid upfront. Offer available at participating Sales & Service Center only, while supplies last. Taxes and freight not included. Truck options in photo are not exactly as shown.