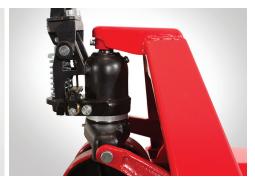

Teardrop handle with 3-way position lever for load control.

Hydraulic pump with over-load bypass valve.

\*Fork Lengths (B): 36", 42", 48", 72"

\*Available Capacity: 4,400, 5,500, 6,000 lbs.

\*Fork Lengths and widths are capacity dependent. For available configurations contact hptorders@raymondcorp.com