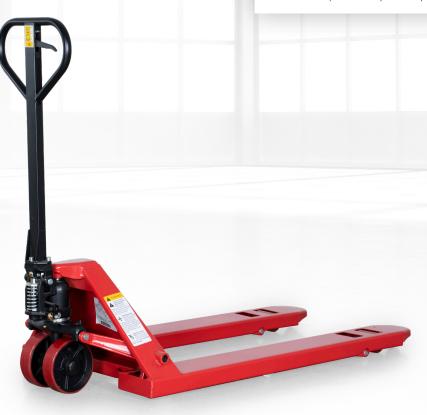

# **ALTRA LIFT**

### HAND PALLET TRUCK

The Altra Lift hand pallet truck is a budget-conscious product ideal for use on-the-go. The Altra Lift has adjustable push rods that provide reliable performance and quick, easy maintenance. It is designed with self-lubricating bushings at all pivot points that help improve efficiency and minimize wear.

This product is designed for light-duty use on loading docks, delivery trucks, or moving product from backroom storage to retail shelving. Available in multiple fork configurations — you can count on Raymond to deliver a hand truck fit for your use.