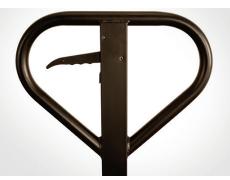

### **ERGONOMICS**

The handle with the 3-way position lever provides comfortable and precise load control for the operator. The handle return spring automatically restores the handle to its vertical position.

Teardrop handle with 3-way position lever for load control.

Hydraulic pump with over-load bypass valve.

\*Fork Lengths (B): 36", 42", 48", 72"

\*Available Capacity: 4,400, 5,500, 6,000 lbs.

\*Fork Lengths and widths are capacity dependent. For available configurations contact hptorders@raymondcorp.com