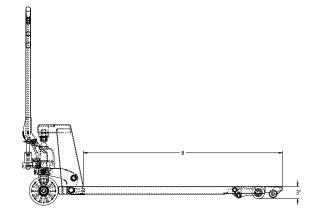

### STANDARD SPECIFICATIONS:

• Capacity: 4,400, 5,500, or 6,000 lbs

Fork OAW: 20.5", 27"Fork width: 6.25"

• Fork length: 36", 42", 48", 72"

• Fork height (lowered): 3"

Teardrop handle with 3-way position lever for load control.

Hydraulic pump with over-load bypass valve.

\*Fork Lengths (B): 36", 42", 48", 72"

\*Available Capacity: 4,400, 5,500, 6,000 lbs.

\*Fork Lengths and widths are capacity dependent. For available configurations contact hptorders@raymondcorp.com