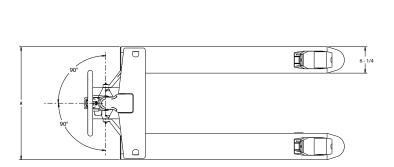

### STANDARD SPECIFICATIONS:

• Capacity: 4,400, 5,500, or 6,000 lbs

Fork OAW: 20.5", 27"Fork width: 6.25"

• Fork length: 36", 42", 48", 72"

• Fork height (lowered): 3"

Teardrop handle with 3-way position lever for load control.

Hydraulic pump with over-load bypass valve.

\*Fork Lengths (B): 36", 42", 48", 72"

\*Available Capacity: 4,400, 5,500, 6,000 lbs.

\*Fork Lengths and widths are capacity dependent. For available configurations contact hptorders@raymondcorp.com