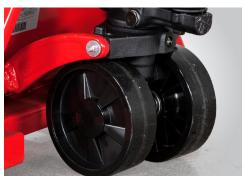

### **DURABILITY**

The Unique Size is designed with reinforced forks that provide the strength and rigidity required for custom length pallets/skids. High quality solid nylon wheels and rollers prevent premature failure associated with bonded wheels' materials.

High quality non-marking wheels and rollers

\*Fork OAW (A): 18", 20.5", 27"

\*Fork Lengths (B): 36", 60", 72", 96"

\*Not all widths are available in all fork lengths. For available configurations contact hptorders@raymondcorp.com