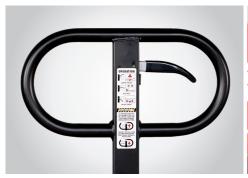

### **ERGONOMICS**

Fingertip controls provide convenient access to lift, lower, and neutral positions.

### FLEXIBILITY

The Unique Size is available in a variety of fork lengths and widths allowing use with different size pallets.

Three position fingertip control lever.

One-piece leak-proof cast hydraulic pump