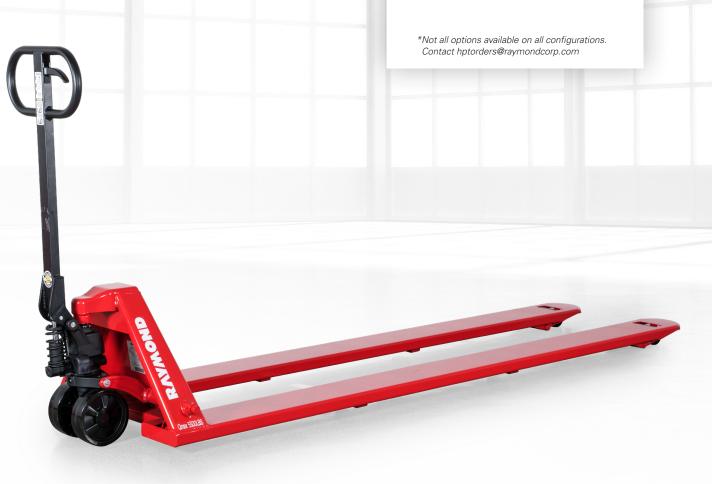

# **UNIQUE SIZE**

### HAND PALLET TRUCK

The Raymond Unique Size Series hand pallet trucks offer superior flexibility for your application. Choose from varying frame widths, fork lengths to suit your unique handling needs. The reinforced fork design provides the strength and rigidity needed to handle custom length pallets and skids, with capacities up to 5,500 pounds evenly distributed.

## UNIQUE SIZE HAND PALLET TRUCK

### **PRODUCTIVITY**

With a variety of fork lengths and widths available, the Unique Size can be utilized with different pallet sizes. No need to swap out hand pallet trucks for different size pallets.

### FLEXIBILITY

The Unique Size is available in a variety of fork lengths and widths allowing use with different size pallets.

Three position fingertip control lever.

One-piece leak-proof cast hydraulic pump