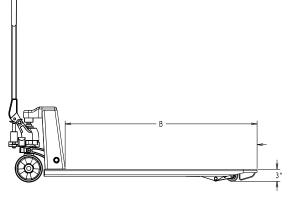

### STANDARD SPECIFICATIONS:

• Capacity: 5,500 lbs

• Fork OAW: 18", 20.5", 27"

• Fork width: 7"

Fork length: 36", 60", 72", 96"Fork height (lowered): 3"

High quality non-marking wheels and rollers

\*Fork OAW (A): 18", 20.5", 27"

\*Fork Lengths (B): 36", 60", 72", 96"

\*Not all widths are available in all fork lengths. For available configurations contact hptorders@raymondcorp.com