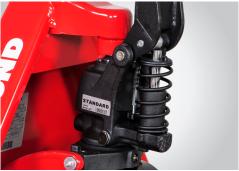

### **DURABILITY**

The Unique Size is designed with reinforced forks that provide the strength and rigidity required for custom length pallets/skids. High quality solid nylon wheels and rollers prevent premature failure associated with bonded wheels' materials.

### FLEXIBILITY

The Unique Size is available in a variety of fork lengths and widths allowing use with different size pallets.

Three position fingertip control lever.

One-piece leak-proof cast hydraulic pump