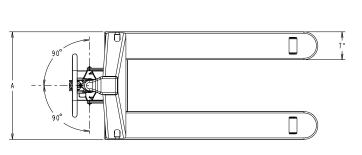

### STANDARD SPECIFICATIONS:

• Capacity: 5,500 lbs

• Fork OAW: 18", 20.5", 27"

• Fork width: 7"

Fork length: 36", 60", 72", 96"Fork height (lowered): 3"

High quality non-marking wheels and rollers

\*Fork OAW (A): 18", 20.5", 27"

\*Fork Lengths (B): 36", 60", 72", 96"

\*Not all widths are available in all fork lengths. For available configurations contact hptorders@raymondcorp.com