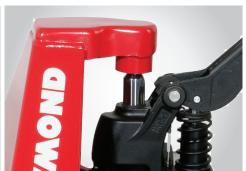

### **DURABILITY**

10 grease points throughout the chassis and a onepiece, sealed cast iron hydraulic pump allow Raymond pallet trucks to withstand the most demanding applications year after year.

Simplified pump assemblies use fewer parts and feature uniquely packed seals.

Bushings feature easily accessible grease fittings.

\*Fork Length (B): 36", 42", 48"

\*Not all widths are available in all fork lengths. For available configurations contact hptorders@raymondcorp.com