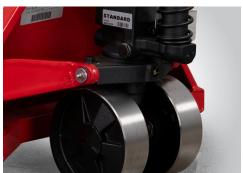

#### Options\*

- Load and steer wheel material
- Brake
- Quick-lift pump
- 48" or 60" load backrest

\*Not all options available on all configurations. Contact hptorders@raymondcorp.com

FOR INQUIRIES CALL 1.800.558.6012 OR EMAIL HPTORDERS@RAYMONDCORP.COM

### **DURABILITY**

10 grease points throughout the chassis and a onepiece, sealed cast iron hydraulic pump allow Raymond pallet trucks to withstand the most demanding applications year after year.