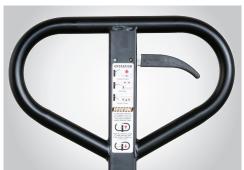

### **ERGONOMICS**

Fingertip controls provide convenient access to lift, lower and neutral positions. The handle return spring automatically restores the handle to its vertical position.

### **FLEXIBILITY**

Raymond knows that every operation runs differently. That's why the RJ50N is designed to adapt to the demands of a wide range of warehouse operations.

Fingertip controls provide convenient access to lift, lower and neutral.