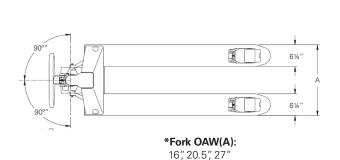

### STANDARD SPECIFICATIONS:

• Capacity: 5,500 lbs

• Fork OAW: 16", 20.5", 27"

Fork width: 6.25"

• Fork length: 36", 42", 48" Fork height (lowered): 3"