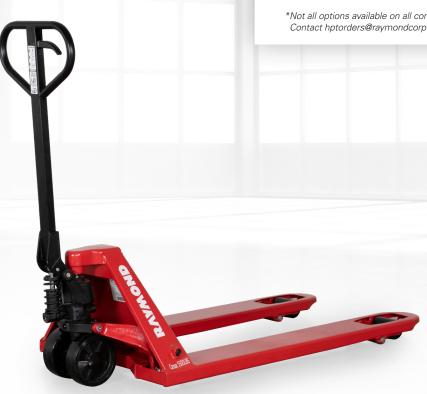

# RJ50N

### HAND PALLET TRUCK

The Raymond RJ50N is the logical choice for everyday use throughout your operation. These reliable hand pallet trucks are often used on delivery trucks, on docks, or anywhere a performance truck is needed. The RJ50N features the smooth handling and exceptional maneuverability that are hallmarks of all Raymond hand pallets trucks. Our trucks are designed for easy maintenance with multiple configurations and a wide range of product features and options to meet your performance needs.

### STANDARD SPECIFICATIONS:

• Capacity: 5,500 lbs

• Fork OAW: 16", 20.5", 27"

Fork width: 6.25"

• Fork length: 36", 42", 48" Fork height (lowered): 3"