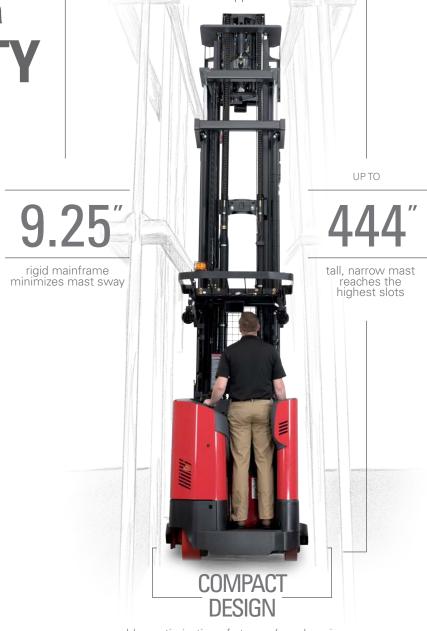

# OPTIMIZE STORAGE EFFICIENCY WITH THE 7000 SERIES REACH-FORK® TRUCKS

However narrow your aisles or tall your storage systems, Raymond's 7000 Series Deep-Reach® and Single Reach forklifts offer the flexibility to access virtually any racking area in your warehouse to help you take productivity—and profitability—to new heights.

#### QUICK SPECS

- +Single Reach or Deep-Reach models
- +24 and 36-volt options
- +Elevated heights up to 444"
- +Capacities up to 4,500 lbs.
- +Drive-in/Drive-through rack compatible:

32" mast width - optional on 7520 31" mast width - standard on 7500 SEE MORE NARROW AISLE OPTIONS THAT ARE ANYTHING BUT NARROW