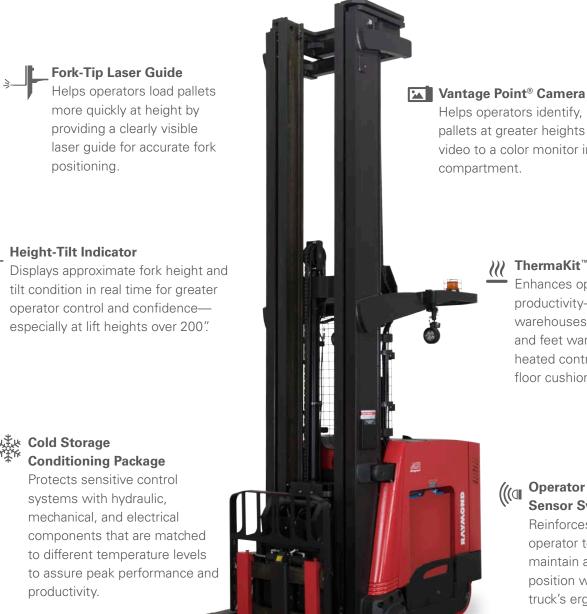

## ADDITIONAL OPTIONS

Talk to us about customizing the perfect truck to your needs and facility using our broad array of options.

Helps operators identify, place and retrieve pallets at greater heights by relaying video to a color monitor in the operator compartment.

## **/// ThermaKit™ System**

Enhances operator comfort—and productivity—in cold storage warehouses by keeping hands and feet warmer with a padded, heated control handle and heated floor cushion.

## **Operator Compartment Sensor System**

Reinforces the need for the operator to assume and maintain a proper operating position without impairing the truck's ergonomic advantage.

\*For additional information consult the Features Brochure for Raymond Trucks and Tow Tractors.