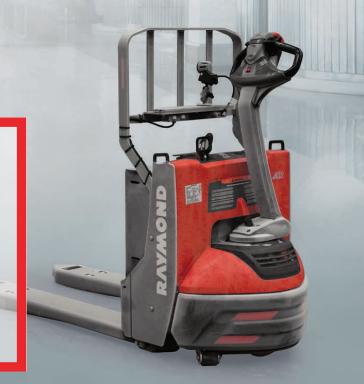

The Raymond 8210 electric pallet jack with AC power provides unparalleled maneuverability to navigate in tight spaces – congested store aisles, busy docks and pin-wheeling in the back of trailers. Operators will appreciate the smooth, controlled operation and your business will benefit from the increased strength and energy efficiency the 8210 electric pallet jack delivers without sacrificing durability.